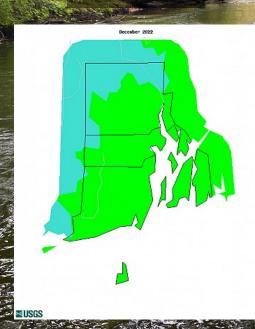

## **Groundwater Conditions**

#### December 2022

Groundwater = Normal (1 Month of Normal or Below Normal)