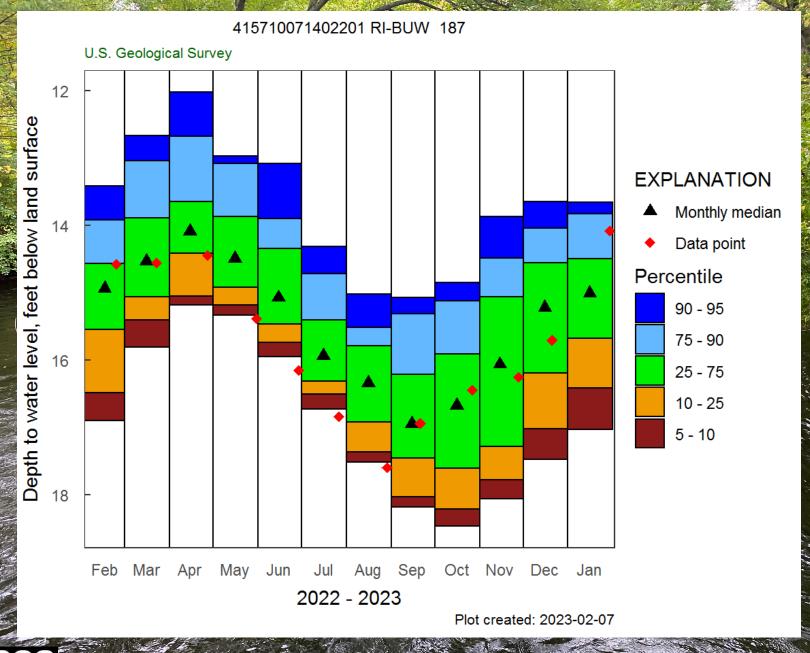

## **Groundwater Conditions**

#### November 2022

#### December 2022

### January 2023

Normal

Approaching Below Normal Below Normal Below the 10th Percentile Missing Value

## Average Groundwater Conditions

| Regions         | GW<br>5/2022 | GW<br>6/2022 | GW<br>7/2022 | GW<br>8/2022 | GW<br>9/2022 | GW<br>10/2022 | GW<br>11/2022 | GW<br>12/2023 | GW<br>01/2023 |
|-----------------|--------------|--------------|--------------|--------------|--------------|---------------|---------------|---------------|---------------|
| Northwest       | 19           | 31           | 22           | 13           | 60 /         | 64            | 53            | 69            | 83            |
| Northeast       | 12           | 16           | 24           | 19           | 81           | 75            | 52            | 68            | 93            |
| Central<br>West | 10           | 27           | 14           | 7            | 35           | 54            | 26            | 50            | 84            |
| Central<br>East | 14           | 20           | 20           | 9            | 19           | 52            | 41            | 41            | 88            |
| Eastern         | 17           | 15           | 17           | 9            | 11           | 39            | 32            | 30            | 97            |
| Southern        | 33           | 30           | 26           | 17           | 30           | 42            | 38            | 54            | 83            |
| New Shoreham    | No Wells-    |              |              |              |              |               |               |               |               |
|                 | 5/2022       | 6/2022       | 7/2022       | 8/2022       | 9/2022       | 10/2022       | 11/2022       | 12/2022       | 01/2023       |
| statewide<br>GW | 24           | 27           | 22           | 14           | 38           | 50            | 38            | 54            | 88            |

Groundwater = Normal (1 Month of Normal or Below Normal)

## **Current Groundwater Conditions**