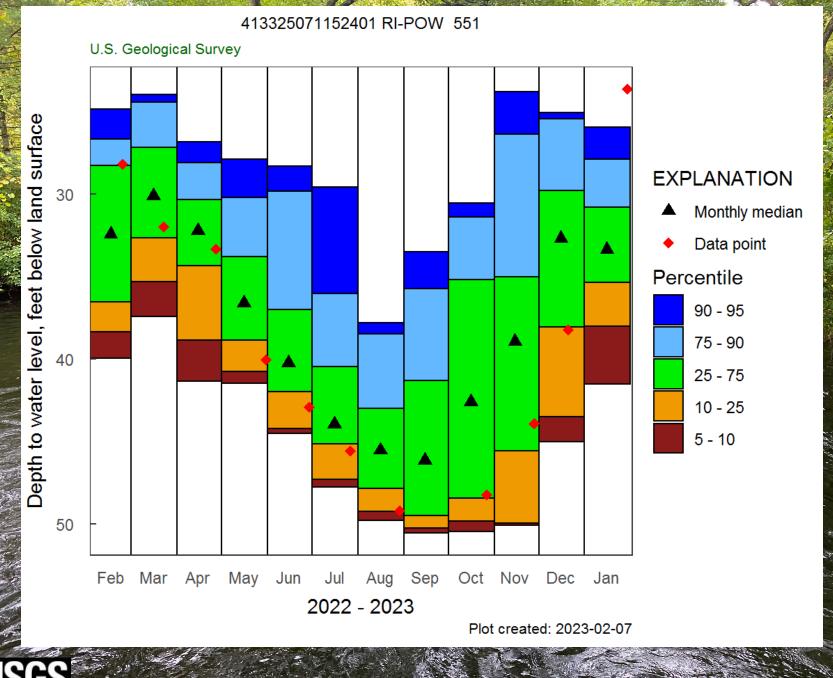

## **Groundwater Conditions**

#### November 2022

#### December 2022

### January 2023

Normal

Approaching Below Normal Below Normal Below the 10th Percentile Missing Value

## Average Groundwater Conditions

| Regions         | GW<br>5/2022 | GW<br>6/2022 | GW<br>7/2022 | GW<br>8/2022 | GW<br>9/2022 | GW<br>10/2022 | GW<br>11/2022 | GW<br>12/2023 | GW<br>01/2023 |
|-----------------|--------------|--------------|--------------|--------------|--------------|---------------|---------------|---------------|---------------|
| Northwest       | 19           | 31           | 22           | 13           | 60 /         | 64            | 53            | 69            | 83            |
| Northeast       | 12           | 16           | 24           | 19           | 81           | 75            | 52            | 68            | 93            |
| Central<br>West | 10           | 27           | 14           | 7            | 35           | 54            | 26            | 50            | 84            |
| Central<br>East | 14           | 20           | 20           | 9            | 19           | 52            | 41            | 41            | 88            |
| Eastern         | 17           | 15           | 17           | 9            | 11           | 39            | 32            | 30            | 97            |
| Southern        | 33           | 30           | 26           | 17           | 30           | 42            | 38            | 54            | 83            |
| New Shoreham    | No Wells-    |              |              |              |              |               |               |               |               |
|                 | 5/2022       | 6/2022       | 7/2022       | 8/2022       | 9/2022       | 10/2022       | 11/2022       | 12/2022       | 01/2023       |
| statewide<br>GW | 24           | 27           | 22           | 14           | 38           | 50            | 38            | 54            | 88            |

Groundwater = Normal (1 Month of Normal or Below Normal)

## **Current Groundwater Conditions**