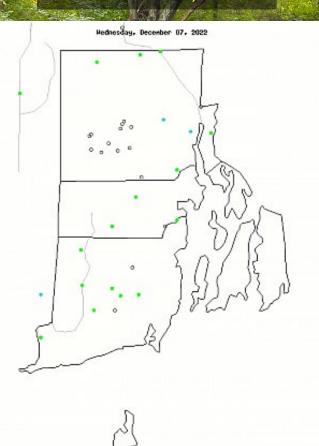

| 16       | 11       | 48       | 58        | 41        | 68        | 88        |

Streamflow = Normal (Two consecutive months of normal or below normal)



## 7 - Day Maps

December 07, 2022

December 09, 2022







**ZUSGS** 



**■USGS** 

## 7 - Day Maps

January 08, 2023

January 31, 2023







■USGS

**<b>ZUSGS** 



## Current Streamflow Conditions - February 07, 2023



















|                |                            | Explanation - Percentile classes |                 |        |                 |        |                             |  |                 |  |  |
|----------------|----------------------------|----------------------------------|-----------------|--------|-----------------|--------|-----------------------------|--|-----------------|--|--|
|                |                            |                                  |                 |        |                 |        |                             |  | STEELS.         |  |  |
| CATALOG ASSESS | lowest-<br>1