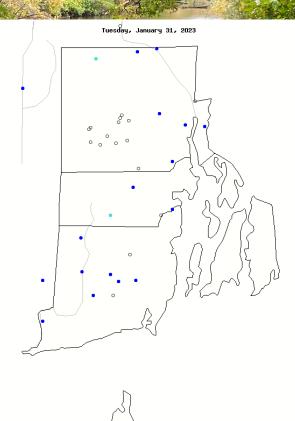

| 16       | 11       | 48       | 58        | 41        | 68        | 88        |

Streamflow = Normal (Two consecutive months of normal or below normal)



## 7 - Day Maps

December 07, 2022

December 09, 2022







**ZUSGS** 



**■USGS** 

## 7 - Day Maps

January 08, 2023

January 31, 2023







■USGS

**<b>ZUSGS** 



## Current Streamflow Conditions - February 07, 2023



















|                |                            | Explanation - Percentile classes |                 |        |                 |        |                             |  |                 |  |  |
|----------------|----------------------------|----------------------------------|-----------------|--------|-----------------|--------|-----------------------------|--|-----------------|--|--|
|                |                            |                                  |                 |        |                 |        |                             |  | STEELS.         |  |  |
| CATALOG ASSESS | lowest-<br>10th percentile | 5                                | 10-24           | 25-75  | 76-90