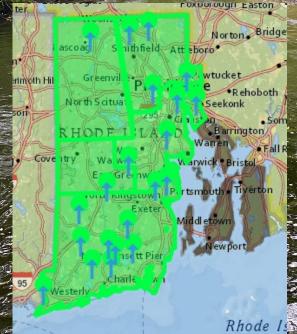

# Average Monthly Streamflow Conditions November - January

#### November

#### December

#### January

Jerimoth Hil

nielson

Rhode Isl

Sound

Normal

Approaching Below Normal Below Normal

Below the 10th Percentile Missing Value