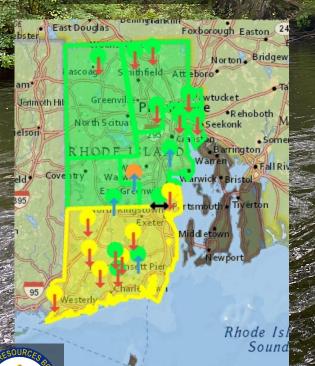

# Average Monthly Streamflow Conditions November - January

#### November

#### December

#### January

Jerimoth Hil

nielson

Rhode Isl

Sound

Normal

Approaching Below Normal Below Normal

Below the 10th Percentile Missing Value