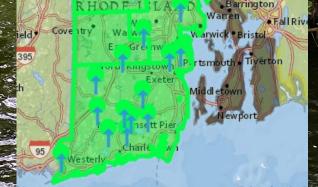

# Average Monthly Streamflow Conditions November - January

#### November

#### December

#### January

Jerimoth Hil

nielson

Rhode Isl

Sound

Normal

Approaching Below Normal Below Normal

Below the 10th Percentile Missing Value