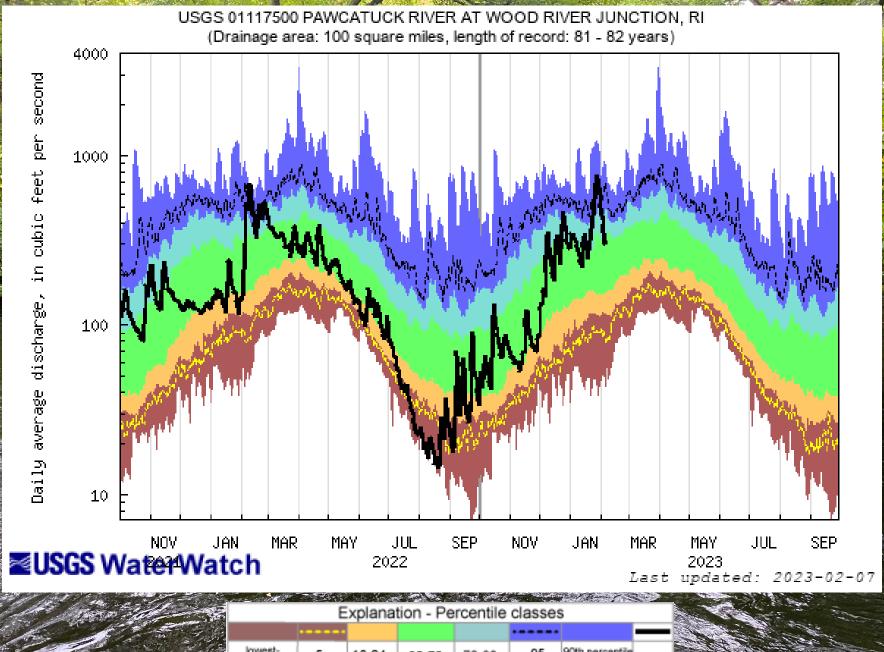

## Current Streamflow Conditions - February 07, 2023

|                |                            | Explanation - Percentile classes |                 |        |                 |        |                             |  |                 |  |  |
|----------------|----------------------------|----------------------------------|-----------------|--------|-----------------|--------|-----------------------------|--|-----------------|--|--|
|                |                            |                                  |                 |        |                 |        |                             |  | STEELS.         |  |  |
| CATALOG ASSESS | lowest-<br>10th percentile | 5                                | 10-24           | 25-75  | 76-90           | 95     | 90th percentile<br>-highest |  | M.C. 11. Caller |  |  |
| Section 1      | Much below                 |                                  | Below<br>normal | Normal | Above<br>normal | Much a | bove normal                 |  | THE RESIDENCE   |  |  |

|     | Explanation - Percentile classes |   |                 |        |                 |        |                             |      |  |
|-----|----------------------------------|---|-----------------|--------|-----------------|--------|-----------------------------|------|--|
|     |                                  |   |                 |        |                 |        |                             | _    |  |
| 100 | lowest-<br>10th percentile       | 5 | 10-24           | 25-75  | 76-90           | 95     | 90th percentile<br>-highest | Flow |  |
|     | Much below Normal                |   | Below<br>normal | Normal | Above<br>normal | Much a | bove normal                 |      |  |