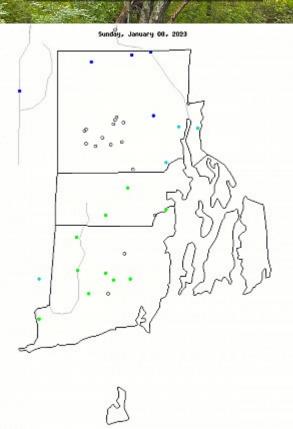

| 16       | 11       | 48       | 58        | 41        | 68        | 88        |

Streamflow = Normal (Two consecutive months of normal or below normal)



## 7 - Day Maps

December 07, 2022

December 09, 2022







**ZUSGS** 



**■USGS** 

## 7 - Day Maps

January 08, 2023

January 31, 2023







■USGS

**<b>ZUSGS** 



## Current Streamflow Conditions - February 07, 2023



















|                |                            | Explanation - Percentile classes |                 |        |                 |        |                             |  |                 |  |  |
|----------------|----------------------------|----------------------------------|-----------------|--------|-----------------|--------|-----------------------------|--|-----------------|--|--|
|                |                            |                                  |                 |        |                 |        |                             |  | STEELS.         |  |  |
| CATALOG ASSESS | lowest-<br>10th percentile | 5                                | 10-24           | 25-75  | 76-90