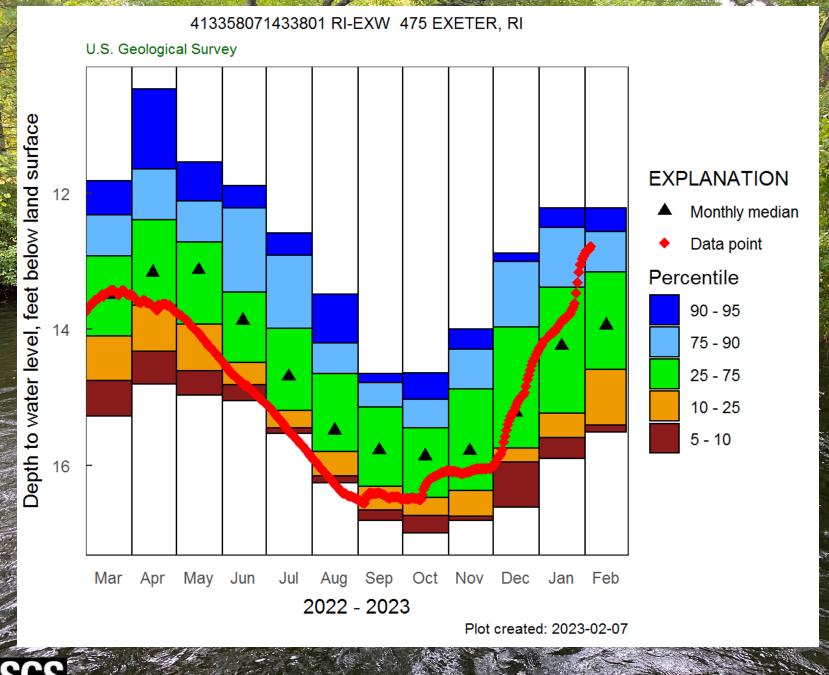

## **Groundwater Conditions**

#### November 2022

#### December 2022

### January 2023

Normal

Approaching Below Normal Below Normal Below the 10th Percentile Missing Value

## Average Groundwater Conditions

| Regions         | GW<br>5/2022 | GW<br>6/2022 | GW<br>7/2022 | GW<br>8/2022 | GW<br>9/2022 | GW<br>10/2022 | GW<br>11/2022 | GW<br>12/2023 | GW<br>01/2023 |
|-----------------|--------------|--------------|--------------|--------------|--------------|---------------|---------------|---------------|---------------|
| Northwest       | 19           | 31           | 22           | 13           | 60 /         | 64            | 53            | 69            | 83            |
| Northeast       | 12           | 16           | 24           | 19           | 81           | 75            | 52            | 68            | 93            |
| Central<br>West | 10           | 27           | 14           | 7            | 35           | 54            | 26            | 50            | 84            |
| Central<br>East | 14           | 20           | 20           | 9            | 19           | 52            | 41            | 41            | 88            |
| Eastern         | 17           | 15           | 17           | 9            | 11           | 39            | 32            | 30            | 97            |
| Southern        | 33           | 30           | 26           | 17           | 30           | 42            | 38            | 54            | 83            |
| New Shoreham    | No Wells-    |              |              |              |              |               |               |               |               |
|                 | 5/2022       | 6/2022       | 7/2022       | 8/2022       | 9/2022       | 10/2022       | 11/2022       | 12/2022       | 01/2023       |
| statewide<br>GW | 24           | 27           | 22           | 14           | 38           | 50            | 38            | 54            | 88            |

Groundwater = Normal (1 Month of Normal or Below Normal)

## **Current Groundwater Conditions**