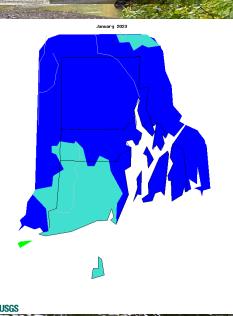

## **Groundwater Conditions**

### January 2023

Normal

Approaching Below Normal Below Normal Below the 10th Percentile Missing Value

Groundwater = Normal (1 Month of Normal or Below Normal)