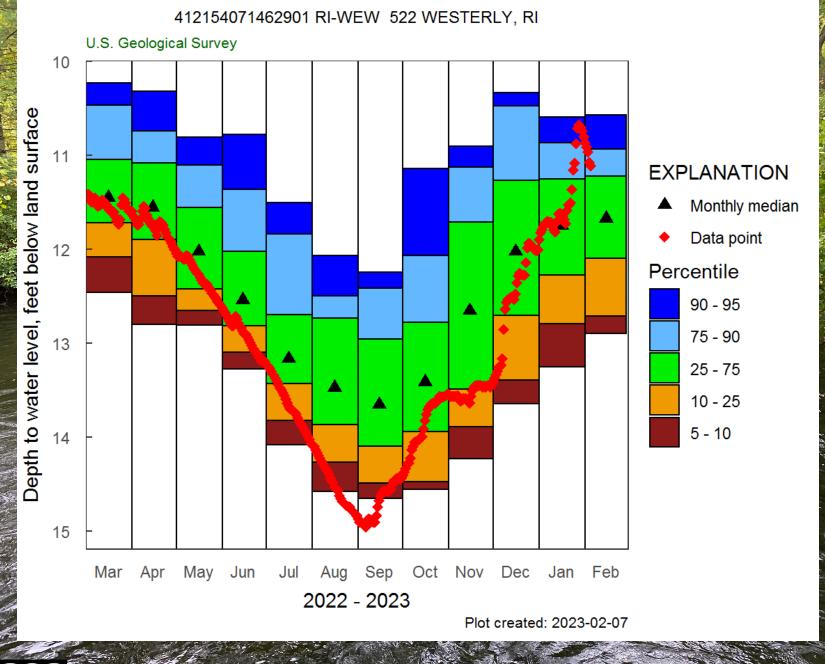

## **Groundwater Conditions**

#### November 2022

#### December 2022

### January 2023

Normal

Approaching Below Normal Below Normal Below the 10th Percentile Missing Value

## Average Groundwater Conditions

| Regions         | GW<br>5/2022 | GW<br>6/2022 | GW<br>7/2022 | GW<br>8/2022 | GW<br>9/2022 | GW<br>10/2022 | GW<br>11/2022 | GW<br>12/2023 | GW<br>01/2023 |
|-----------------|--------------|--------------|--------------|--------------|--------------|---------------|---------------|---------------|---------------|
| Northwest       | 19           | 31           | 22           | 13           | 60 /         | 64            | 53            | 69            | 83            |
| Northeast       | 12           | 16           | 24           | 19           | 81           | 75            | 52            | 68            | 93            |
| Central<br>West | 10           | 27           | 14           | 7            | 35           | 54            | 26            | 50            | 84            |
| Central<br>East | 14           | 20           | 20           | 9            | 19           | 52            | 41            | 41            | 88            |
| Eastern         | 17           | 15           | 17           | 9            | 11           | 39            | 32            | 30            | 97            |
| Southern        | 33           | 30           | 26           | 17           | 30           | 42            | 38            | 54            | 83            |
| New Shoreham    | No Wells-    |              |              |              |              |               |               |               |               |
|                 | 5/2022       | 6/2022       | 7/2022       | 8/2022       | 9/2022       | 10/2022       | 11/2022       | 12/2022       | 01/2023       |
| statewide<br>GW | 24           | 27           | 22           | 14           | 38           | 50            | 38            | 54            | 88            |

Groundwater = Normal (1 Month of Normal or Below Normal)

## **Current Groundwater Conditions**