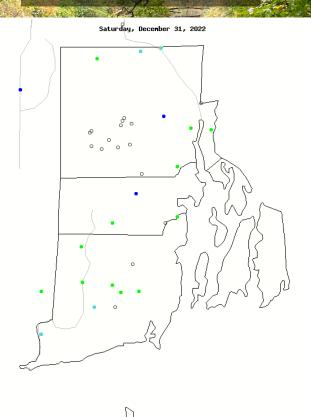

| 16       | 11       | 48       | 58        | 41        | 68        | 88        |

Streamflow = Normal (Two consecutive months of normal or below normal)



## 7 - Day Maps

December 07, 2022

December 09, 2022







**ZUSGS** 



**■USGS** 

## 7 - Day Maps

January 08, 2023

January 31, 2023







■USGS

**<b>ZUSGS** 



## Current Streamflow Conditions - February 07, 2023



















|                |                            | Explanation - Percentile classes |                 |        |                 |        |                             |  |                 |  |  |
|----------------|----------------------------|----------------------------------|-----------------|--------|-----------------|--------|-----------------------------|--|-----------------|--|--|
|                |                            |                                  |                 |        |                 |        |                             |  | STEELS.         |  |  |
| CATALOG ASSESS | lowest-<br>10t