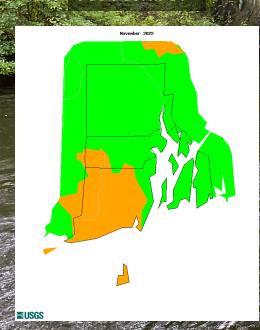

## **Groundwater Conditions**

#### November 2022

#### December 2022

### January 2023

Normal

Approaching Below Normal Below Normal Below the 10th Percentile Missing Value