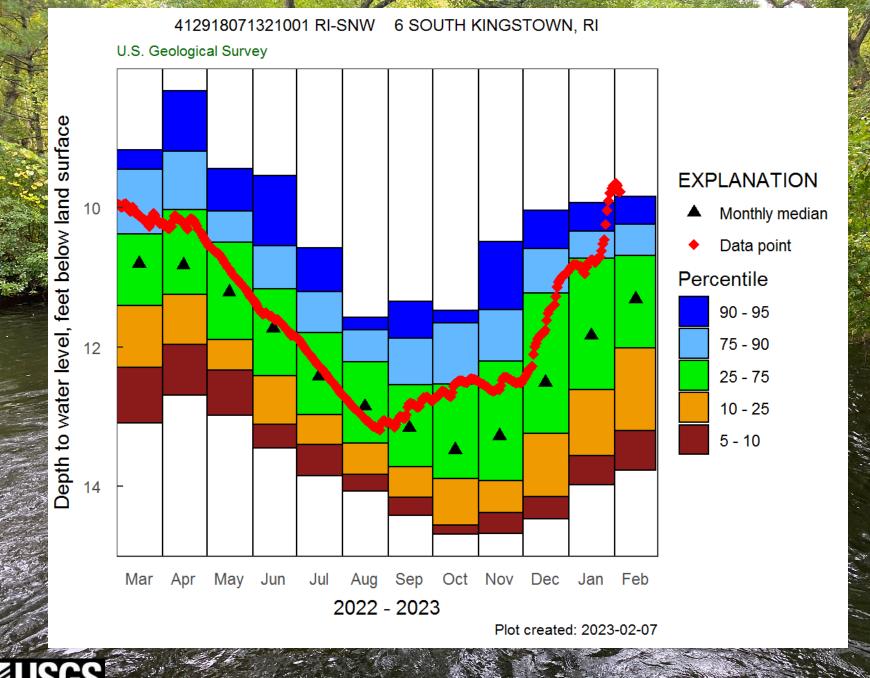

## **Groundwater Conditions**

#### November 2022

#### December 2022

### January 2023

Normal

Approaching Below Normal Below Normal Below the 10th Percentile Missing Value

## Average Groundwater Conditions

| Regions         | GW<br>5/2022 | GW<br>6/2022 | GW<br>7/2022 | GW<br>8/2022 | GW<br>9/2022 | GW<br>10/2022 | GW<br>11/2022 | GW<br>12/2023 | GW<br>01/2023 |
|-----------------|--------------|--------------|--------------|--------------|--------------|---------------|---------------|---------------|---------------|
| Northwest       | 19           | 31           | 22           | 13           | 60 /         | 64            | 53            | 69            | 83            |
| Northeast       | 12           | 16           | 24           | 19           | 81           | 75            | 52            | 68            | 93            |
| Central<br>West | 10           | 27           | 14           | 7            | 35           | 54            | 26            | 50            | 84            |
| Central<br>East | 14           | 20           | 20           | 9            | 19           | 52            | 41            | 41            | 88            |
| Eastern         | 17           | 15           | 17           | 9            | 11           | 39            | 32            | 30            | 97            |
| Southern        | 33           | 30           | 26           | 17           | 30           | 42            | 38            | 54            | 83            |
| New Shoreham    | No Wells-    |              |              |              |              |               |               |               |               |
|                 | 5/2022       | 6/2022       | 7/2022       | 8/2022       | 9/2022       | 10/2022       | 11/2022       | 12/2022       | 01/2023       |
| statewide<br>GW | 24           | 27           | 22           | 14           | 38           | 50            | 38            | 54            | 88            |

Groundwater = Normal (1 Month of Normal or Below Normal)

## **Current Groundwater Conditions**