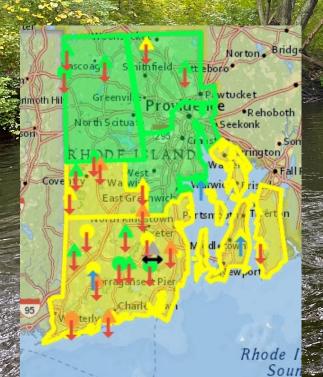

# Average Monthly Streamflow Conditions November - January

#### November

#### December

#### January

Jerimoth Hil

nielson

Rhode Isl

Sound

Normal

Approaching Below Normal Below Normal

Below the 10th Percentile Missing Value