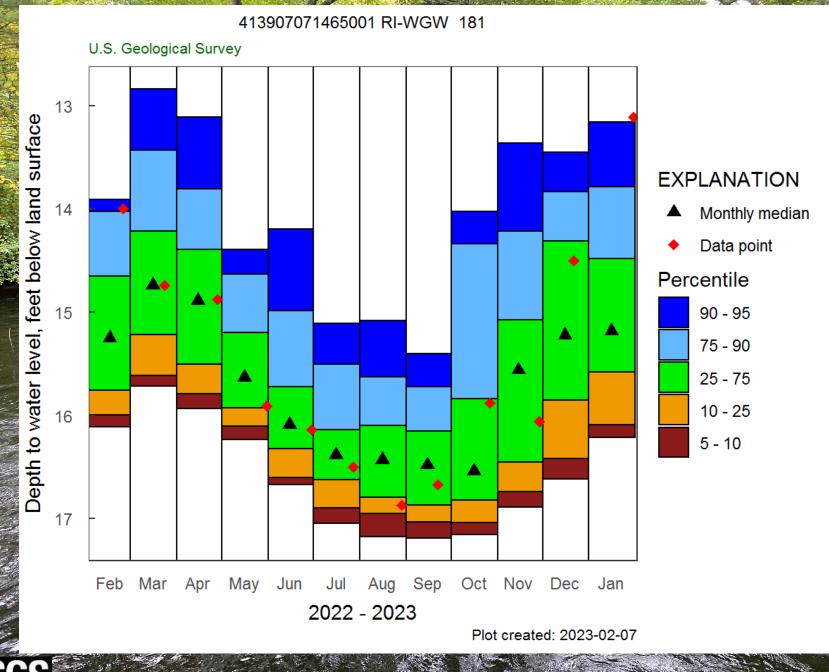

## **Groundwater Conditions**

#### November 2022

#### December 2022

### January 2023

Normal

Approaching Below Normal Below Normal Below the 10th Percentile Missing Value

## Average Groundwater Conditions

| Regions         | GW<br>5/2022 | GW<br>6/2022 | GW<br>7/2022 | GW<br>8/2022 | GW<br>9/2022 | GW<br>10/2022 | GW<br>11/2022 | GW<br>12/2023 | GW<br>01/2023 |
|-----------------|--------------|--------------|--------------|--------------|--------------|---------------|---------------|---------------|---------------|
| Northwest       | 19           | 31           | 22           | 13           | 60 /         | 64            | 53            | 69            | 83            |
| Northeast       | 12           | 16           | 24           | 19           | 81           | 75            | 52            | 68            | 93            |
| Central<br>West | 10           | 27           | 14           | 7            | 35           | 54            | 26            | 50            | 84            |
| Central<br>East | 14           | 20           | 20           | 9            | 19           | 52            | 41            | 41            | 88            |
| Eastern         | 17           | 15           | 17           | 9            | 11           | 39            | 32            | 30            | 97            |
| Southern        | 33           | 30           | 26           | 17           | 30           | 42            | 38            | 54            | 83            |
| New Shoreham    | No Wells-    |              |              |              |              |               |               |               |               |
|                 | 5/2022       | 6/2022       | 7/2022       | 8/2022       | 9/2022       | 10/2022       | 11/2022       | 12/2022       | 01/2023       |
| statewide<br>GW | 24           | 27           | 22           | 14           | 38           | 50            | 38            | 54            | 88            |

Groundwater = Normal (1 Month of Normal or Below Normal)

## **Current Groundwater Conditions**