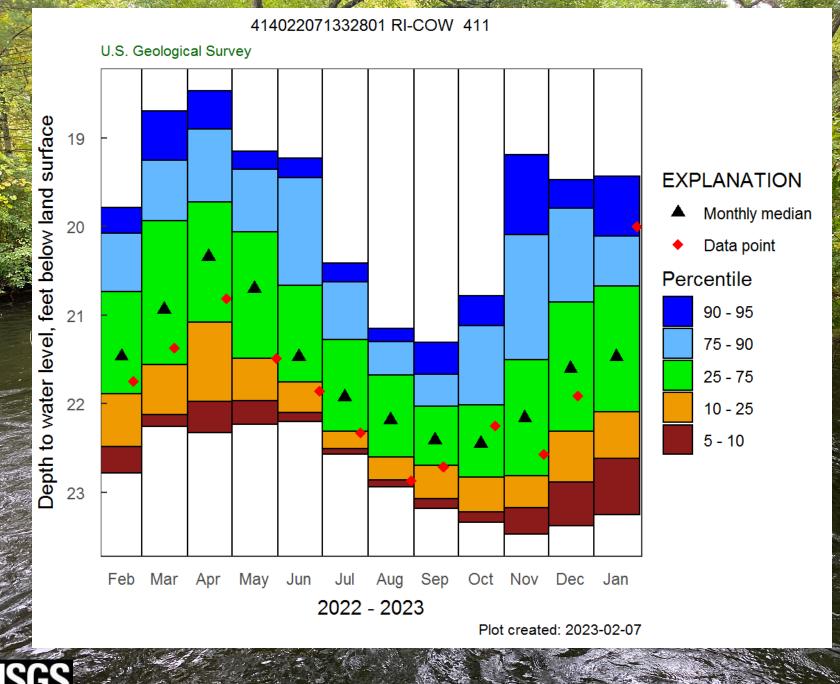

## **Groundwater Conditions**

#### November 2022

#### December 2022

### January 2023

Normal

Approaching Below Normal Below Normal Below the 10th Percentile Missing Value

## Average Groundwater Conditions

| Regions         | GW<br>5/2022 | GW<br>6/2022 | GW<br>7/2022 | GW<br>8/2022 | GW<br>9/2022 | GW<br>10/2022 | GW<br>11/2022 | GW<br>12/2023 | GW<br>01/2023 |
|-----------------|--------------|--------------|--------------|--------------|--------------|---------------|---------------|---------------|---------------|
| Northwest       | 19           | 31           | 22           | 13           | 60 /         | 64            | 53            | 69            | 83            |
| Northeast       | 12           | 16           | 24           | 19           | 81           | 75            | 52            | 68            | 93            |
| Central<br>West | 10           | 27           | 14           | 7            | 35           | 54            | 26            | 50            | 84            |
| Central<br>East | 14           | 20           | 20           | 9            | 19           | 52            | 41            | 41            | 88            |
| Eastern         | 17           | 15           | 17           | 9            | 11           | 39            | 32            | 30            | 97            |
| Southern        | 33           | 30           | 26           | 17           | 30           | 42            | 38            | 54            | 83            |
| New Shoreham    | No Wells-    |              |              |              |              |               |               |               |               |
|                 | 5/2022       | 6/2022       | 7/2022       | 8/2022       | 9/2022       | 10/2022       | 11/2022       | 12/2022       | 01/2023       |
| statewide<br>GW | 24           | 27           | 22           | 14           | 38           | 50            | 38            | 54            | 88            |

Groundwater = Normal (1 Month of Normal or Below Normal)

## **Current Groundwater Conditions**