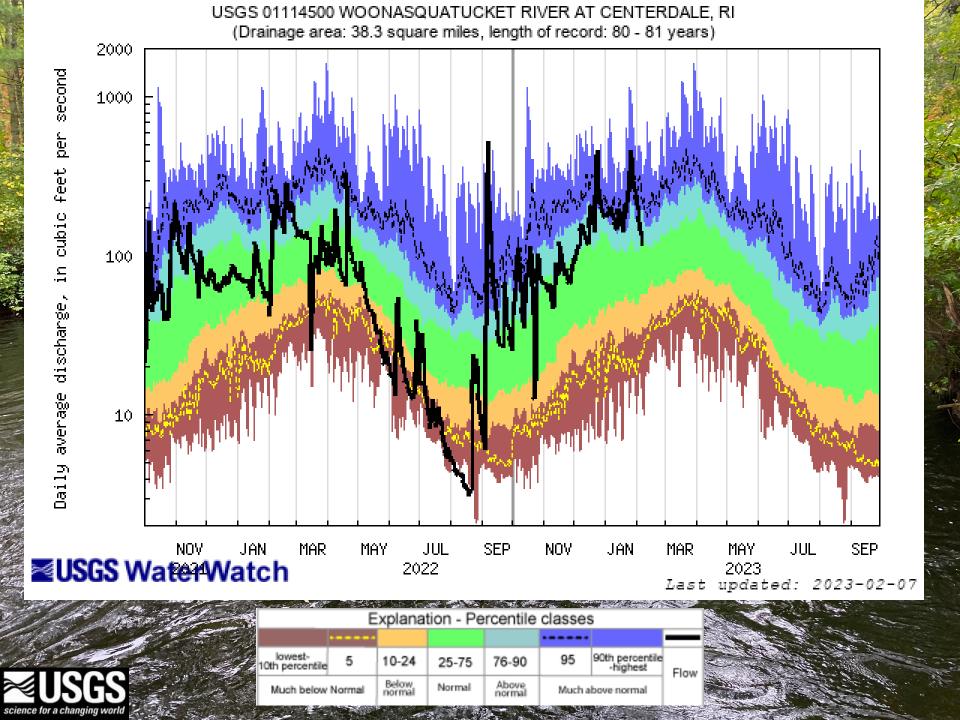

## Current Streamflow Conditions - February 07, 2023

|                |                            | Explanation - Percentile classes |                 |        |                 |        |                             |  |                 |  |  |
|----------------|----------------------------|----------------------------------|-----------------|--------|-----------------|--------|-----------------------------|--|-----------------|--|--|
|                |                            |                                  |                 |        |                 |        |                             |  | STEELS.         |  |  |
| CATALOG ASSESS | lowest-<br>10th percentile | 5                                | 10-24           | 25-75  | 76-90           | 95     | 90th percentile<br>-highest |  | M.C. 11. Caller |  |  |
| Section 1      | Much below                 |                                  | Below<br>normal | Normal | Above<br>normal | Much a | bove normal                 |  | THE RESIDENCE   |  |  |

|     | Explanation - Percentile classes |   |                 |        |                 |        |                             |      |  |
|-----|----------------------------------|---|-----------------|--------|-----------------|--------|-----------------------------|------|--|
|     |                                  |   |                 |        |                 |        |                             | _    |  |
| 100 | lowest-<br>10th percentile       | 5 | 10-24           | 25-75  | 76-90           | 95     | 90th percentile<br>-highest | Flow |  |
|     | Much below Normal                |   | Below<br>normal | Normal | Above<br>normal | Much a | bove normal                 |      |  |