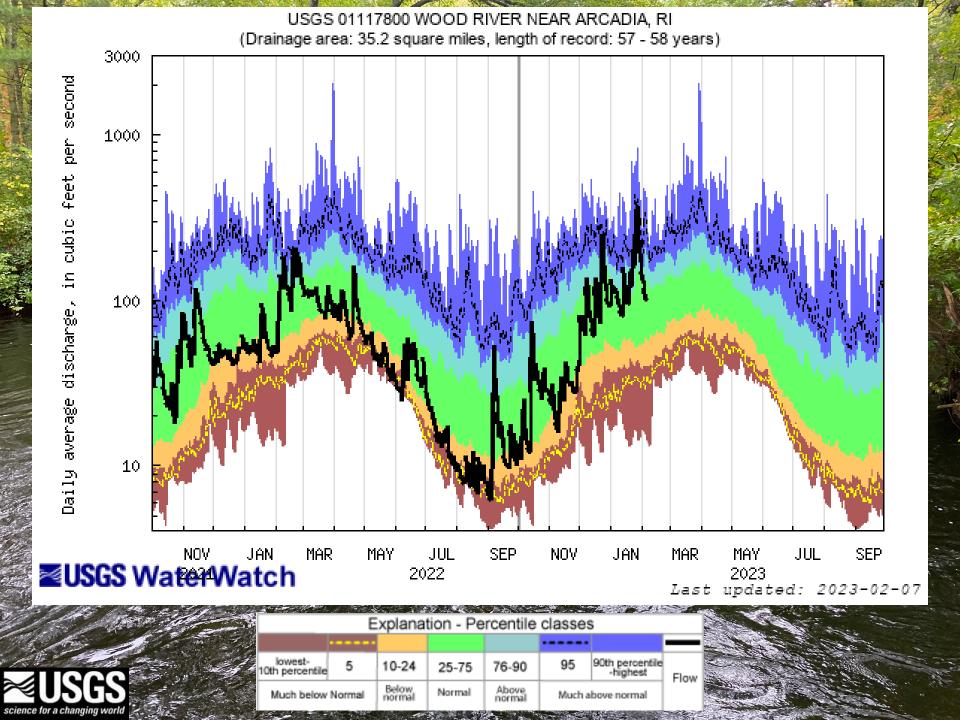

## Current Streamflow Conditions - February 07, 2023

|                |                            | Explanation - Percentile classes |                 |        |                 |        |                             |  |                 |  |  |
|----------------|----------------------------|----------------------------------|-----------------|--------|-----------------|--------|-----------------------------|--|-----------------|--|--|
|                |                            |                                  |                 |        |                 |        |                             |  | STEELS.         |  |  |
| CATALOG ASSESS | lowest-<br>10th percentile | 5                                | 10-24           | 25-75  | 76-90           | 95     | 90th percentile<br>-highest |  | M.C. 11. Caller |  |  |
| Section 1      | Much below                 |                                  | Below<br>normal | Normal | Above<br>normal | Much a | bove normal                 |  | THE RESIDENCE   |  |  |

|     | Explanation - Percentile classes |   |                 |        |                 |        |                             |      |  |
|-----|----------------------------------|---|-----------------|--------|-----------------|--------|-----------------------------|------|--|
|     |                                  |   |                 |        |                 |        |                             | _    |  |
| 100 | lowest-<br>10th percentile       | 5 | 10-24           | 25-75  | 76-90           | 95     | 90th percentile<br>-highest | Flow |  |
|     | Much below Normal                |   | Below<br>normal | Normal | Above<br>normal | Much a | bove normal                 |      |  |