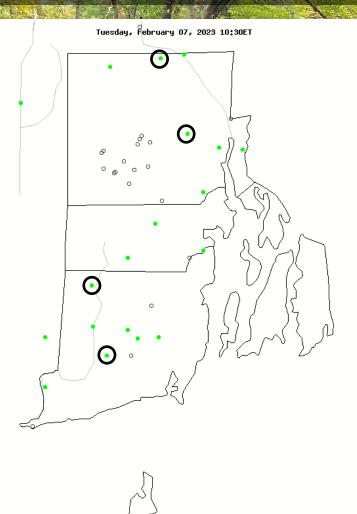

## Current Streamflow Conditions - February 07, 2023

|                |                            | Explanation - Percentile classes |                 |        |                 |        |                             |  |                 |  |  |
|----------------|----------------------------|----------------------------------|-----------------|--------|-----------------|--------|-----------------------------|--|-----------------|--|--|
|                |                            |                                  |                 |        |                 |        |                             |  | STEELS.         |  |  |
| CATALOG ASSESS | lowest-<br>10th percentile | 5                                | 10-24           | 25-75  | 76-90           | 95     | 90th percentile<br>-highest |  | M.C. 11. Caller |  |  |
| Section 1      | Much below                 |                                  | Below<br>normal | Normal | Above<br>normal | Much a | bove normal                 |  | THE RESIDENCE   |  |  |