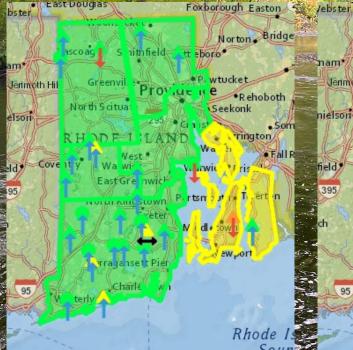

# Average Monthly Streamflow Conditions November – January

### November

### December

### January

|     | Explan               | ation -         | Percent | ile class       | ses                  |       |
|-----|----------------------|-----------------|---------|-----------------|----------------------|-------|
| Low | <10                  | 10-24           | 25-75   | 76-90           | >90                  | Lliab |
| LOW | Much below<br>normal | Below<br>normal | Normal  | Above<br>normal | Much above<br>normal | High  |