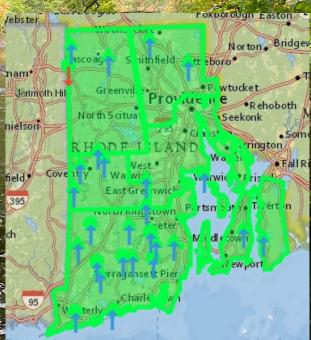

## **Groundwater Conditions**

#### November 2022

#### December 2022

### January 2023

Normal

Approaching Below Normal Below Normal Below the 10th Percentile Missing Value