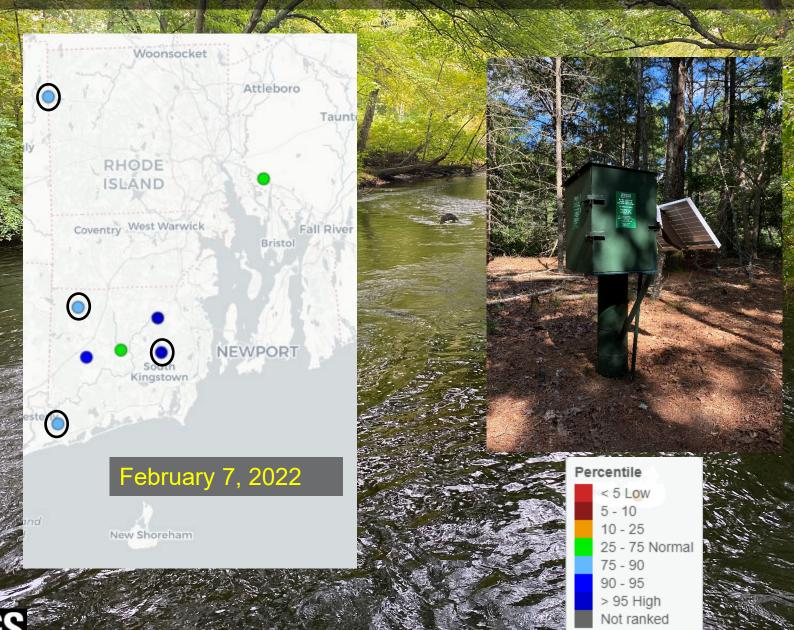

| 97            |
| Southern        | 33           | 30           | 26           | 17           | 30           | 42            | 38            | 54            | 83            |
| New Shoreham    | No Wells-    |              |              |              |              |               |               |               |               |
|                 | 5/2022       | 6/2022       | 7/2022       | 8/2022       | 9/2022       | 10/2022       | 11/2022       | 12/2022       | 01/2023       |
| statewide<br>GW | 24           | 27           | 22           | 14           | 38           | 50            | 38            | 54            | 88            |



Groundwater = Normal (1 Month of Normal or Below Normal)

## **Current Groundwater Conditions**



## **Current Groundwater Conditions**



































Rhode Island Water 2030 State Guide Plan 721
Part 3

**Table 2, Rhode Island Drought Indices and Phases** 

| Drought Phase | Palmer Drought<br>Index + | Crop Moisture<br>Index          | Precipitation +                                                                                                                                                           | Ground Water** +                                                                    | Stream flow +                                                   | Reservoirs**                                                        |
|---------------|---------------------------|---------------------------------|---------------------------------------------------------------------------------------------------------