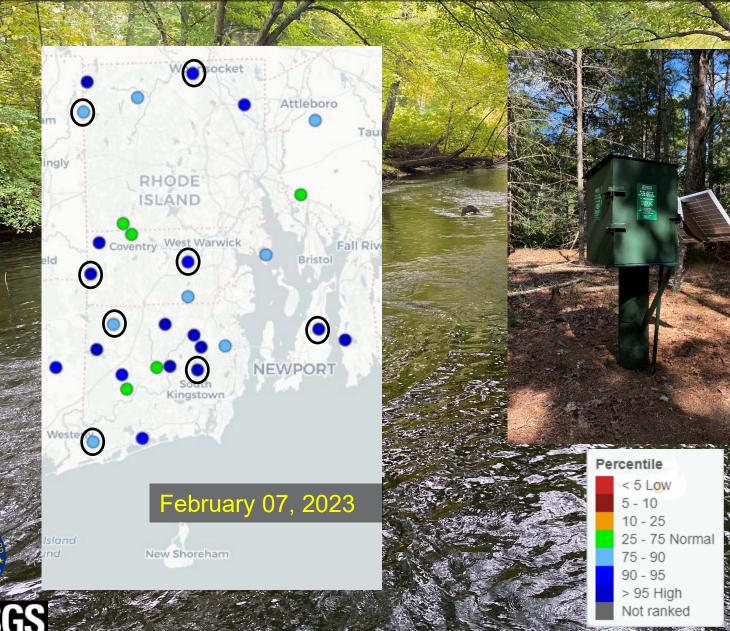

## **Groundwater Conditions**

### January 2023

Normal

Approaching Below Normal Below Normal Below the 10th Percentile Missing Value