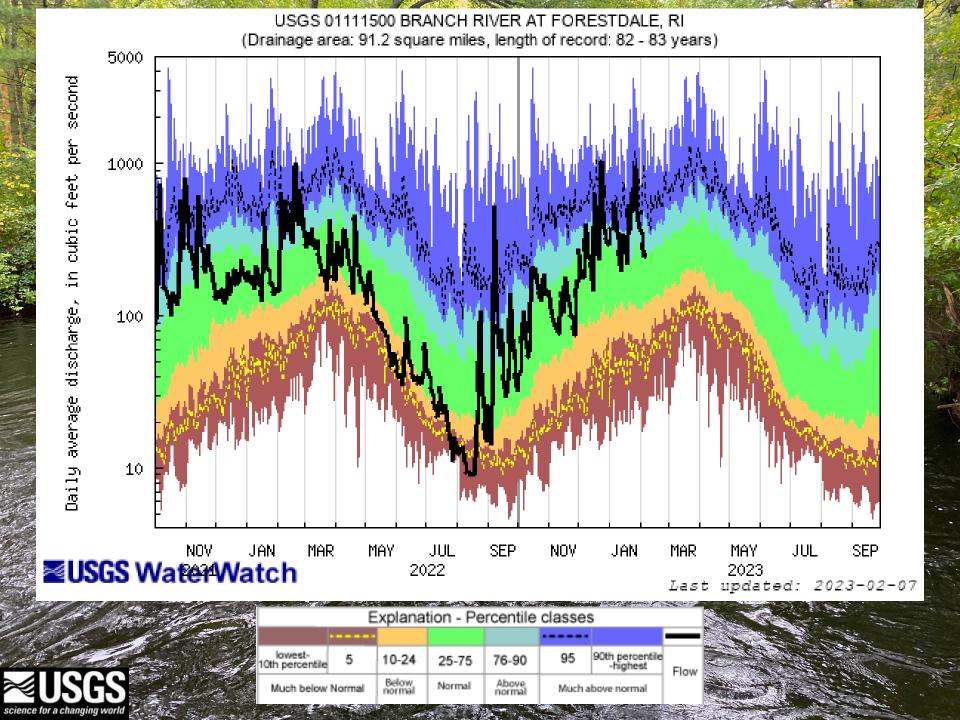

## Current Streamflow Conditions - February 07, 2023

|                |                            | Explanation - Percentile classes |                 |        |                 |        |                             |  |                 |  |  |
|----------------|----------------------------|----------------------------------|-----------------|--------|-----------------|--------|-----------------------------|--|-----------------|--|--|
|                |                            |                                  |                 |        |                 |        |                             |  | STEELS.         |  |  |
| CATALOG ASSESS | lowest-<br>10th percentile | 5                                | 10-24           | 25-75  | 76-90           | 95     | 90th percentile<br>-highest |  | M.C. 11. Caller |  |  |
| Section 1      | Much below                 |                                  | Below<br>normal | Normal | Above<br>normal | Much a | bove normal                 |  | THE RESIDENCE   |  |  |

|     | Explanation - Percentile classes |   |                 |        |                 |        |                             |      |  |
|-----|----------------------------------|---|-----------------|--------|-----------------|--------|-----------------------------|------|--|
|     |                                  |   |                 |        |                 |        |                             | _    |  |
| 100 | lowest-<br>10th percentile       | 5 | 10-24           | 25-75  | 76-90           | 95     | 90th percentile<br>-highest | Flow |  |
|     | Much below Normal                |   | Below<br>normal | Normal | Above<br>normal | Much a | bove normal                 |      |  |